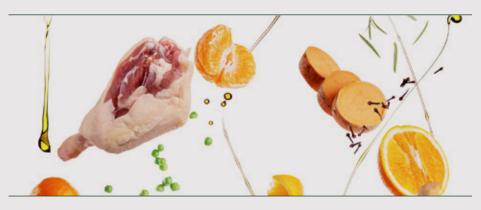

## COMPOSITION

Dehydrated and defatted duck (25%), dehydrated potato, HD\* vegetable protein concentrate, chicken fat, sweet potato (8%), dehydrated pea (5%), fruit pulp and vegetable fibre (4%), salmon oil and linseed oil (2,3%), hydrolysed pork, minerals Functional ingredients (0,05%): premium yeast, milk thistle seed extract, oregano, chamomile, green tea, dandelion leaf extract, dried broccoli, dried blueberry seeds, spirulina powder, rose petals, dried tomato, carrot pulp, alfalfa and yeast, rosemary, clove, grapefruit, bergamot extract, orange, mandarin and turmeric, green lipped mussel and krill.